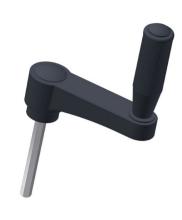

## Description

Crank-handle grip and crank extension are made of glass-fibre reinforced synthetic material.