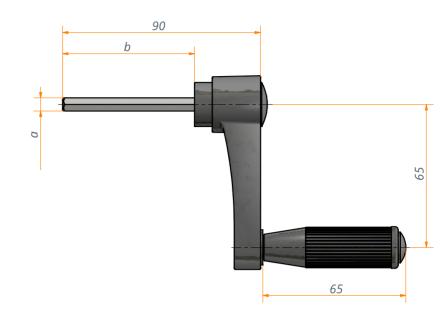

#### Technical data

| Model                           | 5190.00-0000 | 5190 Customer specific |
|---------------------------------|--------------|------------------------|
| Measure a                       | Hex 6 mm     | On request             |
| Measure b                       | 60 mm        | On request             |
| Type of hexagonal bolt          | Alvanized    | On request             |
| Colour<br>(Crank body and grip) | Black        | On request             |