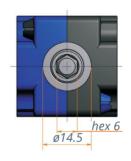

### Technical data

| Model                  | 3039.00-0001 | 3039.00-V03AXXX   |
|------------------------|--------------|-------------------|
| Ratio                  | 1:1          | 1:1               |
| Input/Output           | hex 6 mm     | hex 6 mm          |
| Number of bevel wheels | 2            | 2                 |
| Max. drive torque      | 4 Nm         | 4 Nm              |
| Length A               | -            | Customer specific |
| Housing                | Synthetic    | Synthetic         |