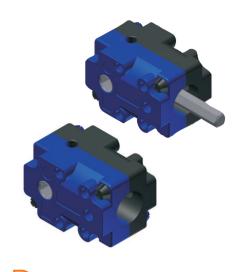

## Description

Bevel gearbox for the deflection of a rotary movement at an angle of 90° The gearbox can be supplied both with a hexagonal axle with a specific length or without an axle.

Simple mounting is made possible by a flexible screw fixing.

## Special features

- Maintenance-free
- Case-hardened steel bevel wheels
- Syntetic gear housing
- Ratio 1:1
- Suitable for both manual and electric motor drives