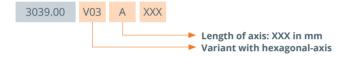

# Deflection gearbox 3039



## Description

Bevel gearbox for the deflection of a rotary movement at an angle of 90° The gearbox can be supplied both with a hexagonal axle with a specific length or without an axle.

Simple mounting is made possible by a flexible screw fixing.

## Special features

- Maintenance-free
- Case-hardened steel bevel wheels
- Syntetic gear housing
- Ratio 1:1
- Suitable for both manual and electric motor drives

#### Variant key



#### 3039.00-0001



3039.00-V03AXXX







### Technical data

| Model                  | 3039.00-0001 | 3039.00-V03AXXX   |
|------------------------|--------------|-------------------|
| Ratio                  | 1:1          | 1:1               |
| Input/Output           | hex 6 mm     | hex 6 mm          |
| Number of bevel wheels | 2            | 2                 |
| Max. drive torque      | 4 Nm         | 4 Nm              |
| Length A               | -            | Customer specific |
| Housing                | Synthetic    | Synthetic         |