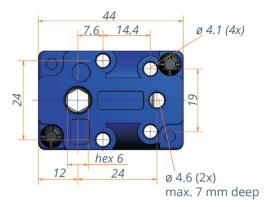

### Technical data

| Model                  | 3039.00-0001 | 3039.00-V03AXXX   |
|------------------------|--------------|-------------------|
| Ratio                  | 1:1          | 1:1               |
| Input/Output           | hex 6 mm     | hex 6 mm          |
| Number of bevel wheels | 2            | 2                 |
| Max. drive torque      | 4 Nm         | 4 Nm              |
| Length A               | -            | Customer specific |
| Housing                | Synthetic    | Synthetic         |