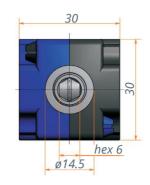

### Technical data

| Model                  | 3039.00-0001 | 3039.00-V03AXXX   |
|------------------------|--------------|-------------------|
| Ratio                  | 1:1          | 1:1               |
| Input/Output           | hex 6 mm     | hex 6 mm          |
| Number of bevel wheels | 2            | 2                 |
| Max. drive torque      | 4 Nm         | 4 Nm              |
| Length A               | -            | Customer specific |
| Housing                | Synthetic    | Synthetic         |