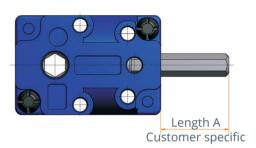

#### 3039.00-0001

3039.00-V03AXXX

### Technical data

| Model                  | 3039.00-0001 | 3039.00-V03AXXX   |
|------------------------|--------------|-------------------|
| Ratio                  | 1:1          | 1:1               |
| Input/Output           | hex 6 mm     | hex 6 mm          |
| Number of bevel wheels | 2            | 2                 |
| Max. drive torque      | 4 Nm         | 4 Nm              |
| Length A               | -            | Customer specific |
| Housing                | Synthetic    | Synthetic         |